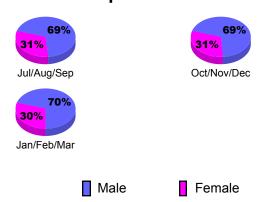

|             |         |  |  |  |
|             | Net      | Actual        | Actual            | Gain/       | Gain/   |  |  |  |
|             | Memb     | New           | Dropped           | Loss of     | Loss of |  |  |  |
| Month       | Goal     | Memb          | <u>Memb</u>       | <u>Memb</u> | Memb    |  |  |  |
| Jul/Aug/Sep | 5        | 17            | -56               | -39         | -8      |  |  |  |
| Oct/Nov/Dec | 29       | 15            | -35               | -20         | -12     |  |  |  |
| Jan/Feb/Mar | 18       | 21            | -35               | -14         | 2       |  |  |  |
| Totals      | 52       | 53            | -126              | -73         | -18     |  |  |  |



# **Gender Comparison 2010-2011**

Oct/Nov/Dec

Jan/Feb/Mar

Previous Year