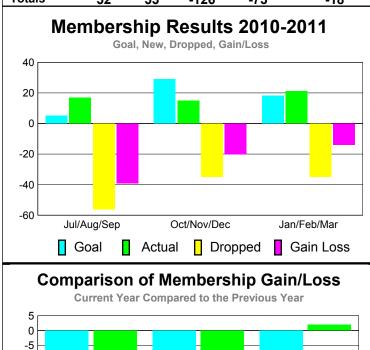

# Club Results 2010-2011 Goal, New, Dropped, Gain/Loss Jul/Aug/Sep Oct/Nov/Dec Jan/Feb/Mar Goal Actual Dropped Gain Loss

## YTD Status Quo Clubs 2010-2011

Status Quo Clubs Compared to Status Quo Members

6
4
2
0
-2
-4
-6

Jul/Aug/Sep Oct/Nov/Dec Jan/Feb/Mar

Status Quo Clubs Total Status Quo Members

| <u> </u>    |          |               |                   |             |         |  |  |  |
|-------------|----------|---------------|-------------------|-------------|---------|--|--|--|
|             | <u> </u> | <b>Member</b> | <u>Membership</u> |             |         |  |  |  |
|             |          | 201           | 2009-2010         |             |         |  |  |  |
|             |          |               |                   |             |         |  |  |  |
|             | Net      | Actual        | Actual            | Gain/       | Gain/   |  |  |  |
|             | Memb     | New           | Dropped           | Loss of     | Loss of |  |  |  |
| Month       | Goal     | Memb          | <u>Memb</u>       | <u>Memb</u> | Memb    |  |  |  |
| Jul/Aug/Sep | 5        | 17            | -56               | -39         | -8      |  |  |  |
| Oct/Nov/Dec | 29       | 15            | -35               | -20         | -12     |  |  |  |
| Jan/Feb/Mar | 18       | 21            | -35               | -14         | 2       |  |  |  |
| Totals      | 52       | 53            | -126              | -73         | -18     |  |  |  |