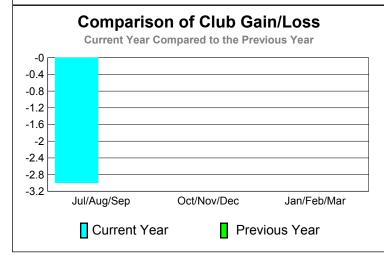

Current Year

GMT: Doctor DENNIS D COBLER Location: KENTUCKY GMT CA: 1

0

|             |                            | <u>Club</u><br><b>201</b>     | <u>Clubs</u><br>2009-2010         |                                  |                                  |  |  |  |
|-------------|----------------------------|-------------------------------|-----------------------------------|----------------------------------|----------------------------------|--|--|--|
|             |                            | 201                           |                                   |                                  |                                  |  |  |  |
| Month       | New<br>Club<br><u>Goal</u> | Actual<br>New<br><u>Clubs</u> | Actual<br>Dropped<br><u>Clubs</u> | Gain/<br>Loss of<br><u>Clubs</u> | Gain/<br>Loss of<br><u>Clubs</u> |  |  |  |
| Jul/Aug/Sep | 0                          | 0                             | -3                                | -3                               | 0                                |  |  |  |
| Oct/Nov/Dec | 2                          | 0                             | 0                                 | 0                                | 0                                |  |  |  |
| Jan/Feb/Mar | 1                          | 0                             | 0                                 | 0                                | 0                                |  |  |  |

-3

CLURS